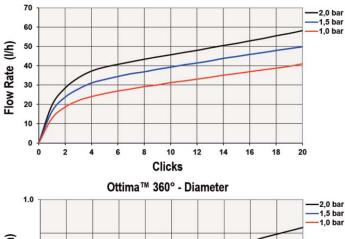

### APPLICATIONS

• Use for watering plants in small or large pots, planter boxes and also shrubs and trees in garden beds and landscaped areas.

| PERFORMANCE DATA                 |                                                      |                   |               |                             |  |  |  |  |  |
|----------------------------------|------------------------------------------------------|-------------------|---------------|-----------------------------|--|--|--|--|--|
| DRIPPERS                         | *                                                    | PRESSURE<br>(bar) | FLOW<br>(l/h) | DIAMETER OF<br>THROW<br>(m) |  |  |  |  |  |
|                                  | Adjustable<br>to<br>Maximum<br>(approx)<br>20 Clicks | 1.0               | 0 - 40        | 0 - 0.5                     |  |  |  |  |  |
|                                  |                                                      | 1.5               | 0 - 50        | 0 - 0.6                     |  |  |  |  |  |
|                                  |                                                      | 2.0               | 0 - 60        | 0 - 0.8                     |  |  |  |  |  |
| Tested 200 mm above Ground Level |                                                      |                   |               |                             |  |  |  |  |  |

Recommended operating pressure 1.0 bar

Ottima™ 360° 1/2" NPT Female Thread

10-32 UNF Thread

Ottima™ 360° 4.5 mm Barb

Ottima<sup>™</sup> 360° - Flow Rate

| Ottima™ 360°          |        |                 |                     |             |               |                      |  |  |  |
|-----------------------|--------|-----------------|---------------------|-------------|---------------|----------------------|--|--|--|
| PACKAGING             |        | Ŵ               |                     | +           | -             |                      |  |  |  |
|                       |        | BARB            | THREAD              | SPIKE       | IN-LINE SPIKE | 1/2" THREAD          |  |  |  |
| Order<br>Codes        | Packs  | 200016          | 200026              | 200034      | 204294        | 202054               |  |  |  |
|                       | Bulk   | 020001          | 020002              | 020003      | 020429        | 020205               |  |  |  |
| Quantity<br>per       | Packs  | 100             | 100                 | 25          | 25            | 25                   |  |  |  |
| Bag                   | Bulk   | 1000            | 1000                | 1000        | 1000          | 250                  |  |  |  |
| Bags per              | Packs  | 65              | 65                  | 40          | 40            | 70                   |  |  |  |
| Carton                | Bulk   | 7               | 7                   | 1           | 1             | 7                    |  |  |  |
| Weight per<br>Carton  | Packs  | 12.3            | 14.2                | 6.9         | 6.9           | 9.4                  |  |  |  |
| (kg)                  | Bulk   | 12.9            | 14.9                | 6.7         | 6.7           | 9.0                  |  |  |  |
| Base Inlet Connection |        | 4.5 mm Barb     | 10-32 UNF<br>Thread | 4.5 mm Barb | 4.5 mm Barb   | 1/2" NPT/F<br>Thread |  |  |  |
|                       | Height | 24 mm           | 24 mm               | 152 mm      | 152 mm        | 30 mm                |  |  |  |
| Dimensions            | Width  | 20 mm           | 20 mm               | 42 mm       | 38 mm         | 27 mm                |  |  |  |
| Assembled             | Depth  | 16 mm           | 16 mm               | 16 mm       | 16 mm         | 27 mm                |  |  |  |
|                       | Weight | 1.7 g           | 2.0 g               | 5.7 g       | 5.5 g         | 4.6 g                |  |  |  |
| Material              |        | U.V. Stabilized |                     |             |               |                      |  |  |  |