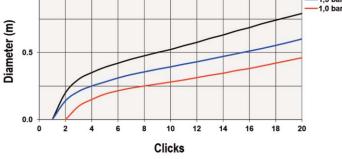

### APPLICATIONS

• Use for watering plants in small or large pots, planter boxes and also shrubs and trees in garden beds and landscaped areas.

| PERFORMANCE DATA                 |                                                      |                   |               |                             |  |  |  |  |  |
|----------------------------------|------------------------------------------------------|-------------------|---------------|-----------------------------|--|--|--|--|--|
| DRIPPERS                         | *                                                    | PRESSURE<br>(bar) | FLOW<br>(l/h) | DIAMETER OF<br>THROW<br>(m) |  |  |  |  |  |
|                                  | Adjustable<br>to<br>Maximum<br>(approx)<br>20 Clicks | 1.0               | 0 - 40        | 0 - 0.5                     |  |  |  |  |  |
|                                  |                                                      | 1.5               | 0 - 50        | 0 - 0.6                     |  |  |  |  |  |
|                                  |                                                      | 2.0               | 0 - 60        | 0 - 0.8                     |  |  |  |  |  |
| Tested 200 mm above Ground Level |                                                      |                   |               |                             |  |  |  |  |  |

Recommended operating pressure 1.0 bar

Ottima™ 360° 1/2" NPT Female Thread

10-32 UNF Thread

Ottima™ 360° 4.5 mm Barb

Ottima<sup>™</sup> 360° - Flow Rate

| Ottima™ 360°          |        |                 |                     |             |               |                      |  |  |  |
|-----------------------|--------|-----------------|---------------------|-------------|---------------|----------------------|--|--|--|
| PACKAGING             |        | Ŵ               |                     | +           | -             |                      |  |  |  |
|                       |        | BARB            | THREAD              | SPIKE       | IN-LINE SPIKE | 1/2" THREAD          |  |  |  |
| Order<br>Codes        | Packs  | 200016          | 200026              | 200034      | 204294        | 202054               |  |  |  |
|                       | Bulk   | 020001          | 020002              | 020003      | 020429        | 020205               |  |  |  |
| Quantity<br>per       | Packs  | 100             | 100                 | 25          | 25            | 25                   |  |  |  |
| Bag                   | Bulk   | 1000            | 1000                | 1000        | 1000          | 250                  |  |  |  |
| Bags per              | Packs  | 65              | 65                  | 40          | 40            | 70                   |  |  |  |
| Carton                | Bulk   | 7               | 7                   | 1           | 1             | 7                    |  |  |  |
| Weight per<br>Carton  | Packs  | 12.3            | 14.2                | 6.9         | 6.9           | 9.4                  |  |  |  |
| (kg)                  | Bulk   | 12.9            | 14.9                | 6.7         | 6.7           | 9.0                  |  |  |  |
| Base Inlet Connection |        | 4.5 mm Barb     | 10-32 UNF<br>Thread | 4.5 mm Barb | 4.5 mm Barb   | 1/2" NPT/F<br>Thread |  |  |  |
|                       | Height | 24 mm           | 24 mm               | 152 mm      | 152 mm        | 30 mm                |  |  |  |
| Dimensions            | Width  | 20 mm           | 20 mm               | 42 mm       | 38 mm         | 27 mm                |  |  |  |
| Assembled             | Depth  | 16 mm           | 16 mm               | 16 mm       | 16 mm         | 27 mm                |  |  |  |
|                       | Weight | 1.7 g           | 2.0 g               | 5.7 g       | 5.5 g         | 4.6 g                |  |  |  |
| Material              |        | U.V. Stabilized |                     |             |               |                      |  |  |  |