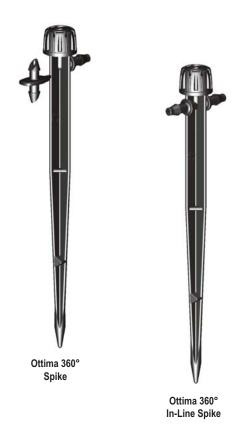

### FEATURES and BENEFITS

- Rotation of the Ottima<sup>™</sup> 360° cap allows simultaneous adjustment of flow rate and diameter of throw.
- Easy to increase or decrease the stream pattern.
- Gives a greater control of flow rate and diameter of throw compared to fixed flow emitters.
- Quick ON-OFF action.
- Four base options available, 4.5 mm Barb, 10-32 UNF MaleThread, 1/2" NPT Female Thread and Spike.

Recommended operating pressure 1.0 bar

Ottima™ 360° 1/2" NPT Female Thread

10-32 UNF Thread

Ottima™ 360° 4.5 mm Barb

Ottima<sup>™</sup> 360° - Flow Rate

| Ottima™ 360°          |        |                 |                     |             |               |                      |  |  |  |
|-----------------------|--------|-----------------|---------------------|-------------|---------------|----------------------|--|--|--|
| PACKAGING             |        | Ŵ               |                     | +           | -             |                      |  |  |  |
|                       |        | BARB            | THREAD              | SPIKE       | IN-LINE SPIKE | 1/2" THREAD          |  |  |  |
| Order<br>Codes        | Packs  | 200016          | 200026              | 200034      | 204294        | 202054               |  |  |  |
|                       | Bulk   | 020001          | 020002              | 020003      | 020429        | 020205               |  |  |  |
| Quantity<br>per       | Packs  | 100             | 100                 | 25          | 25            | 25                   |  |  |  |
| Bag                   | Bulk   | 1000            | 1000                | 1000        | 1000          | 250                  |  |  |  |
| Bags per              | Packs  | 65              | 65                  | 40          | 40            | 70                   |  |  |  |
| Carton                | Bulk   | 7               | 7                   | 1           | 1             | 7                    |  |  |  |
| Weight per<br>Carton  | Packs  | 12.3            | 14.2                | 6.9         | 6.9           | 9.4                  |  |  |  |
| (kg)                  | Bulk   | 12.9            | 14.9                | 6.7         | 6.7           | 9.0                  |  |  |  |
| Base Inlet Connection |        | 4.5 mm Barb     | 10-32 UNF<br>Thread | 4.5 mm Barb | 4.5 mm Barb   | 1/2" NPT/F<br>Thread |  |  |  |
|                       | Height | 24 mm           | 24 mm               | 152 mm      | 152 mm        | 30 mm                |  |  |  |
| Dimensions            | Width  | 20 mm           | 20 mm               | 42 mm       | 38 mm         | 27 mm                |  |  |  |
| Assembled             | Depth  | 16 mm           | 16 mm               | 16 mm       | 16 mm         | 27 mm                |  |  |  |
|                       | Weight | 1.7 g           | 2.0 g               | 5.7 g       | 5.5 g         | 4.6 g                |  |  |  |
| Material              |        | U.V. Stabilized |                     |             |               |                      |  |  |  |