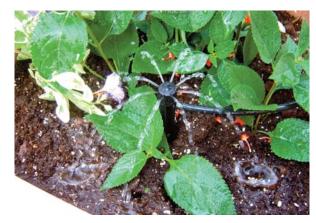

### APPLICATIONS

• Use for watering plants in small or large pots, planter boxes and also shrubs and trees in garden beds and landscaped areas.

| PERFORMANCE DATA                 |                                                      |                   |               |                             |  |  |  |  |  |
|----------------------------------|------------------------------------------------------|-------------------|---------------|-----------------------------|--|--|--|--|--|
| DRIPPERS                         | *                                                    | PRESSURE<br>(bar) | FLOW<br>(l/h) | DIAMETER OF<br>THROW<br>(m) |  |  |  |  |  |
|                                  | Adjustable<br>to<br>Maximum<br>(approx)<br>20 Clicks | 1.0               | 0 - 40        | 0 - 0.5                     |  |  |  |  |  |
|                                  |                                                      | 1.5               | 0 - 50        | 0 - 0.6                     |  |  |  |  |  |
|                                  |                                                      | 2.0               | 0 - 60        | 0 - 0.8                     |  |  |  |  |  |
| Tested 200 mm above Ground Level |                                                      |                   |               |                             |  |  |  |  |  |